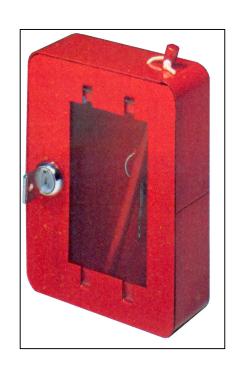

## Master Key Cabinet

To store the master key we have a red lockable key cabinet available.

The cabinet is lockable and only the responsible people have access to this cabinet.

In case of emergencies the glass can be broken and the key released!

It is preferable to hang the cabinet in or next to the control room. The red colour makes it eye-catching.

## **Features**

- Lockable door
- o Breakable glass
- o Including hammer to break glass
- o Red colour for easy notice
- Powder coated steel