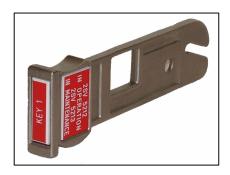

## Master Key

The master key is fully stainless steel AISI 316 and can be used on all Nether-locks but a master key can also be supplied per area, process, division, etc...

A master key should always be kept under supervision and A master key should be stored properly. e.g. Master Key Cabinet